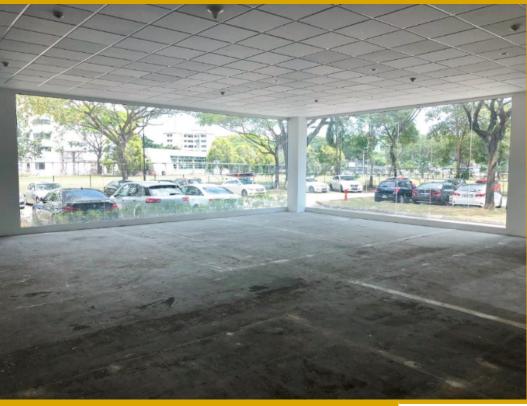

# **COMMERCIAL - OFFICE** 1,841SQFT (171SQM) / S\$ 8,285

# **MOUNTBATTEN SQUARE, 229, MOUNTBATTEN** ROAD, EUNOS, GEYLANG, PAYA LEBAR, SINGAPORE

SGLA74397617 ■ LISTING ID:

**OCCUPANCY: AVAILABILITY:** N/A

■ SIZE BUILT-UP: 1,841SQFT (171SQM)

■ NO. OF FLOORS:

■ FLOOR/LEVEL: N/A - GROUND FLOOR

■ PARKING SPACES: **LAYOUT TYPE:** FACING: ■ VIEWING:

S\$ 8,285 NEGOTIABLE 4.50PSF (48.44PSM) ■ RENTAL PRICE:

**■ COMPLETION YEAR: ■ CONDITION:** 

■ LISTING DATE: